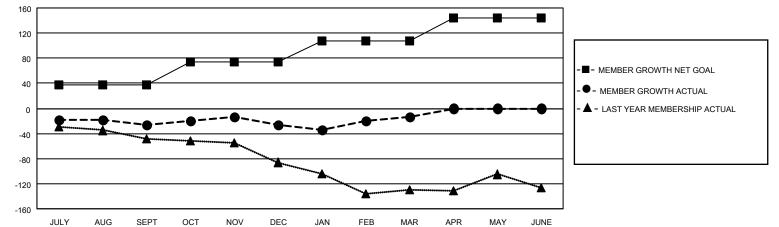

## GAT MONTHLY MEMBERSHIP PROGRESS REPORT

Multiple District 32

LOCATION: SOUTH CAROLINA

Results as of: 3/31/2022

| Clubs         |               |             |               | Members               |                           |                         |                                                    |  |
|---------------|---------------|-------------|---------------|-----------------------|---------------------------|-------------------------|----------------------------------------------------|--|
|               | RESULTS FOR   | R 2021-2022 |               | RESULTS FOR 2021-2022 |                           |                         |                                                    |  |
| QUARTER       | NEW CLUB GOAL | NEW CLUBS   | DROPPED CLUBS | QUARTER               | MEMBER GROWTH NET<br>GOAL | MEMBER GROWTH<br>ACTUAL | DROPPED<br>MEMBERS ACTUAL<br>(including transfers) |  |
| JULY/AUG/SEPT | г 0           | 0           | 1             | JULY/AUG/SE           | PT 38                     | 113                     | 116                                                |  |
| OCT/NOV/DEC   | 1             | 0           | 0             | OCT/NOV/DE            | C 36                      | 92                      | 84                                                 |  |
| JAN/FEB/MAR   | 1             | 0           | 0             | JAN/FEB/MAR           | 34                        | 133                     | 107                                                |  |
| APR/MAY/JUNE  | 1             | 0           | 0             | APR/MAY/JUN           | IE 36                     | 0                       | 0                                                  |  |