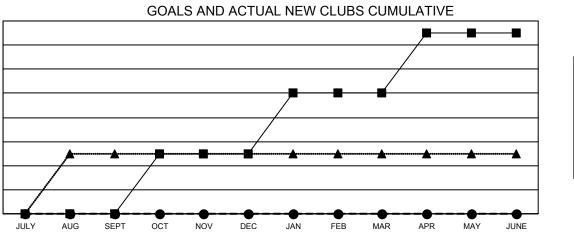

## GAT MONTHLY MEMBERSHIP PROGRESS REPORT

Multiple District 32

LOCATION: SOUTH CAROLINA

Results as of: 3/31/2022

| Clubs         |               |             |               | Members               |                           |                         |                                                    |  |
|---------------|---------------|-------------|---------------|-----------------------|---------------------------|-------------------------|----------------------------------------------------|--|
|               | RESULTS FOR   | R 2021-2022 |               | RESULTS FOR 2021-2022 |                           |                         |                                                    |  |
| QUARTER       | NEW CLUB GOAL | NEW CLUBS   | DROPPED CLUBS | QUARTER               | MEMBER GROWTH NET<br>GOAL | MEMBER GROWTH<br>ACTUAL | DROPPED<br>MEMBERS ACTUAL<br>(including transfers) |  |
| JULY/AUG/SEPT | г 0           | 0           | 1             | JULY/AUG/SE           | PT 38                     | 113                     | 116                                                |  |
| OCT/NOV/DEC   | 1             | 0           | 0             | OCT/NOV/DE            | C 36                      | 92                      | 84                                                 |  |
| JAN/FEB/MAR   | 1             | 0           | 0             | JAN/FEB/MAR           | 34                        | 133                     | 107                                                |  |
| APR/MAY/JUNE  | 1             | 0           | 0             | APR/MAY/JUN           | IE 36                     | 0                       | 0                                                  |  |